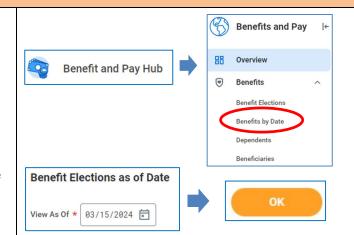

## **View Your Future Dated Benefits**

Click on Benefit and Pay Hub.

Under Benefits, click **Benefits by Date.** 

Enter the **Benefit Elections as of Date** (i.e first of the month, first of the new benefit year).

Click OK.