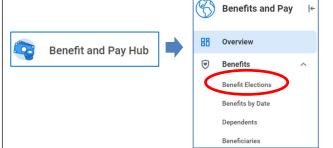

Click on Benefit and Pay Hub.

Under Benefits, click **Benefits Elections.** 

Under Current Benefits Elections and Costs, you will see your elected benefit plans, company paid benefits, coverage begin date, covered dependents, life insurance beneficiary, 401(k) percent deferral, employer/employee costs and benefit credit.