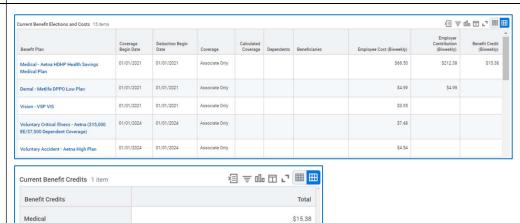

Click on Benefit and Pay Hub.

Under Benefits, click **Benefits Elections.** 

Under Current Benefits Elections and Costs, you will see your elected benefit plans, company paid benefits, coverage begin date, covered dependents, life insurance beneficiary, 401(k) percent deferral, employer/employee costs and benefit credit.

Scroll down to view **Current Benefit Credit**.

You will only see benefit plans that you are currently enrolled in.

\$15.38