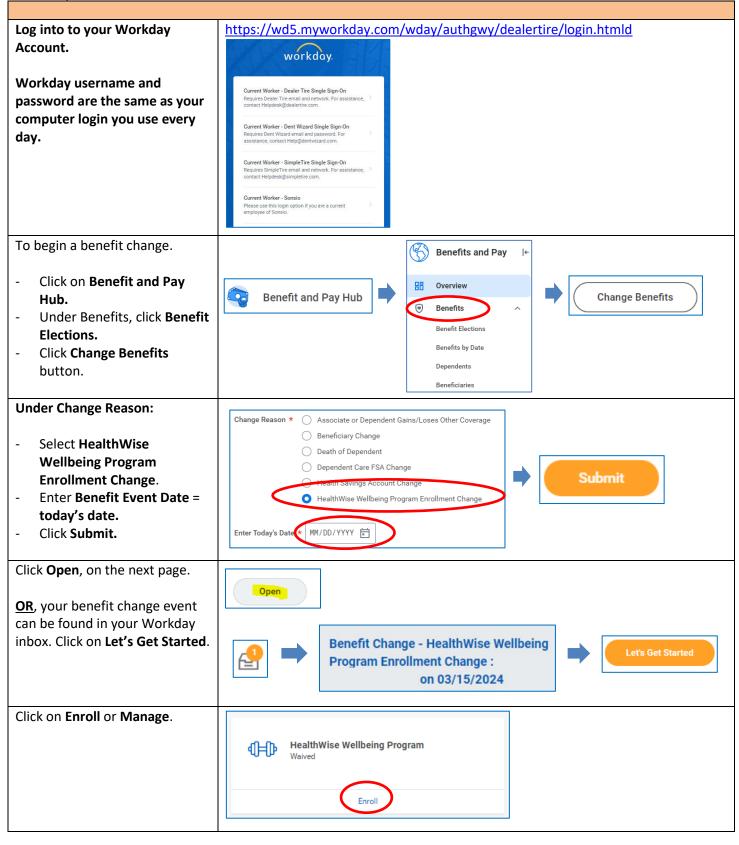

## Title: HealthWi\$e Wellbeing Program Enrollment

Last Update Date 03/15/2024





## Your Wellbeing Program Election has been updated.

- If you are new to Virgin Pulse: Watch for a welcome email sent to your work email account with instructions on how to sign up. If you are a new hire or enrolled mid-year, please allow 7 days before attempting to sign up.
- If you already have a Virgin Pulse account: Sign in at <a href="member.virginpulse.com">member.virginpulse.com</a> or on the Virgin Pulse mobile app and use your current login and password.
- Visit the <u>Virgin Pulse page</u> on the DTFOC benefits website for more information about the HealthWi\$e Wellbeing Program and how to invite your spouse to participate.