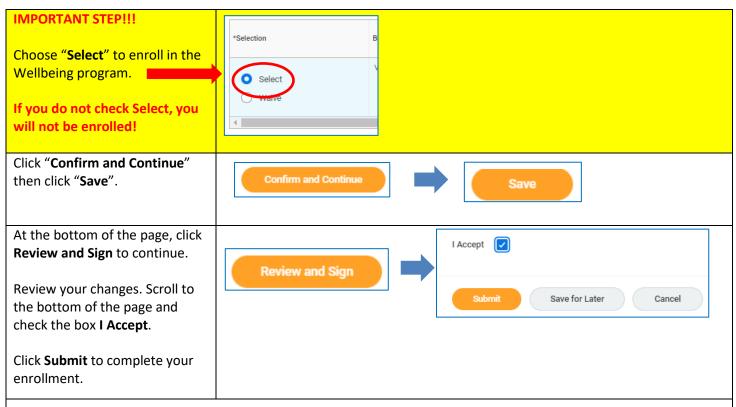

## Title: HealthWi\$e Wellbeing Program Enrollment

Last Update Date 03/15/2024





## Your Wellbeing Program Election has been updated.

- If you are new to Virgin Pulse: Watch for a welcome email sent to your work email account with instructions on how to sign up. If you are a new hire or enrolled mid-year, please allow 7 days before attempting to sign up.
- If you already have a Virgin Pulse account: Sign in at <a href="member.virginpulse.com">member.virginpulse.com</a> or on the Virgin Pulse mobile app and use your current login and password.
- Visit the <u>Virgin Pulse page</u> on the DTFOC benefits website for more information about the HealthWi\$e Wellbeing Program and how to invite your spouse to participate.